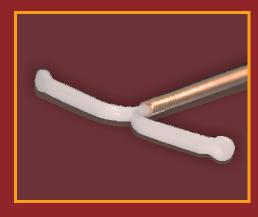

## ADVANTAGES OF SILVERLINE

- Silverline's flexible arms offer a perfect fundal placement
- Silverline is gentle during insertion and removal
- In Silverline the copper wire has Silver Core, which prevents copper wire from fragmenting